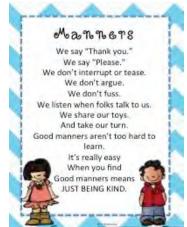

School is cool
We're glad we're here!
It's time to start
A cool school year.
We'll follow rules
And have some fun.
Welcome, welcome
E-v-e-r-y-o-n-e!

Preschool is an early childhood program in which children combine learning with play in a program run by professionally trained adults. Children are most commonly enrolled in preschool between the ages of two and a half and five and a half, though those as young as two can attend some schools. Preschools are different from traditional day care in that their emphasis is learning and development rather than enabling parents to work or pursue other activities.