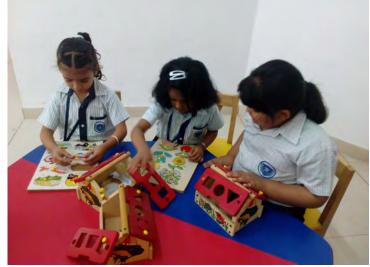

year.
We'll follow rules
And have some fun.
Welcome, welcome
E-v-e-r-y-o-n-e!



Preschool is an early childhood program in which children combine learning with play in a program run by professionally trained adults. Children are most commonly enrolled in preschool between the ages of two and a half and five and a half, though those as young as two can attend some schools. Preschools are different from traditional day care in that their emphasis is learning and development rather than enabling parents to work or pursue other activities.





**Banana Boat Snack** 



**Brush Your Teeth** 



**Match the Colours** 



In The Activity Room



**Race your Cars** 





**Travel Safely** 



Time is Important!





In the Activity Room



Learning Concept of 'Big' & 'Small'



'Puzzle' Time





We Love Solving Puzzles



# PRE PRIMARY WORLD













**Exploring the Playground** 



Imagination Abounds in the Sand-Pit



Wonderful Way to Relax



'Swinging' is Fun!



Paper Boat Fun













**Story Reading** 



**Story Telling** 



Story Acting









































































# In the Music Room













### In the Dance Room







# **Nursery Students**





# **Party Time**













**Transport Theme** 











# **Splash Pool**









# **Edusports**









Pict No 3, Sector 67 Mohali, Punjab -160062. Ph: +91 (0172)5134300/08, 9878007553 Email :contact@learningpaths.in