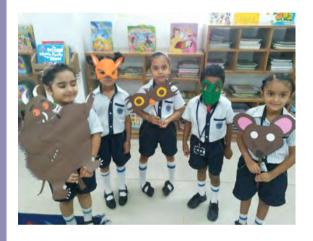

in preschool between the ages of two and a half and five and a half, though those as young as two can attend some schools. Preschools are different from traditional day care in that their emphasis is learning and development rather than enabling parents to work or pursue other activities.





**Banana Boat Snack** 



**Brush Your Teeth** 



**Match the Colours** 



In The Activity Room



**Race your Cars** 





**Travel Safely** 



Time is Important!





In the Activity Room



Learning Concept of 'Big' & 'Small'



'Puzzle' Time





We Love Solving Puzzles



# PRE PRIMARY WORLD













**Exploring the Playground** 



Imagination Abounds in the Sand-Pit



Wonderful Way to Relax



'Swinging' is Fun!



Paper Boat Fun













**Story Reading** 



**Story Telling** 



Story Acting









































































# In the Music Room













### In the Dance Room







# **Nursery Students**





# **Party Time**













**Transport Theme** 











# **Splash Pool**









# **Edusports**









Pict No 3, Sector 67 Mohali, Punjab -160062. Ph: +91 (0172)5134300/08, 9878007553 Email :contact@learningpaths.in