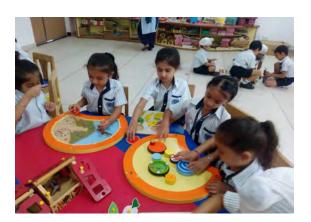

School is cool
We're glad we're here!
It's time to start
A cool school year.
We'll follow rules
And have some fun.
Welcome, welcome
E-v-e-r-y-o-n-e!



Preschool is an early childhood program in which children combine learning with play in a program run by professionally trained adults. Children are most commonly enrolled in preschool between the ages of two and a half and five and a half, though those as young as two can attend some schools. Preschools are different from traditional day care in that their emphasis is learning and development rather than enabling parents to work or pursue other activities.





**Banana Boat Snack** 



**Brush Your Teeth** 



**Match the Colours** 



In The Activity Room



**Race your Cars** 





**Travel Safely** 



Time is Important!





In the Activity Room



Learning Concept of 'Big' & 'Small'



'Puzzle' Time





We Love Solving Puzzles



# PRE PRIMARY WORLD













**Exploring the Playground** 



Imagination Abounds in the Sand-Pit



Wonderful Way to Relax



'Swinging' is Fun!



Paper Boat Fun













**Story Reading** 



**Story Telling** 



Story Acting









































































# In the Music Room













### In the Dance Room







# **Nursery Students**





# **Party Time**













**Transport Theme** 











# **Splash Pool**









# **Edusports**









Pict No 3, Sector 67 Mohali, Punjab -160062. Ph: +91 (0172)5134300/08, 9878007553 Email :contact@learningpaths.in