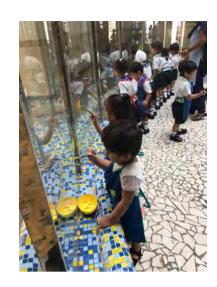

# PRE PRIMARY WORLD

**Exploring the Playground** 

Imagination Abounds in the Sand-Pit

Wonderful Way to Relax

'Swinging' is Fun!

Paper Boat Fun

**Story Reading** 

**Story Telling** 